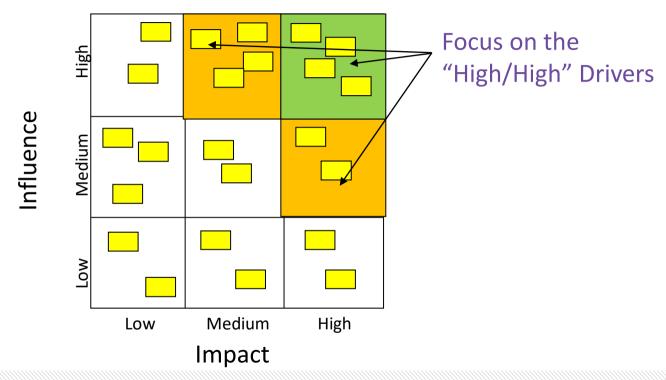

## And on the things with the biggest impact

You need to have a high impact on the outcome and you need a high ability to influence it