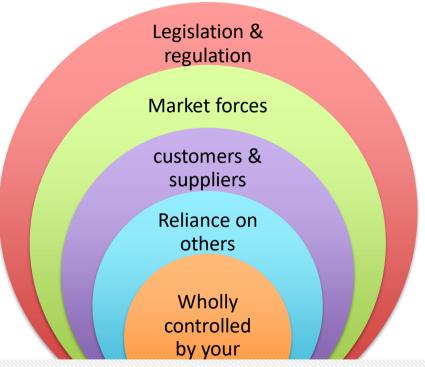

## Focus on what you can control the most

Don't confuse performance indicators with management information