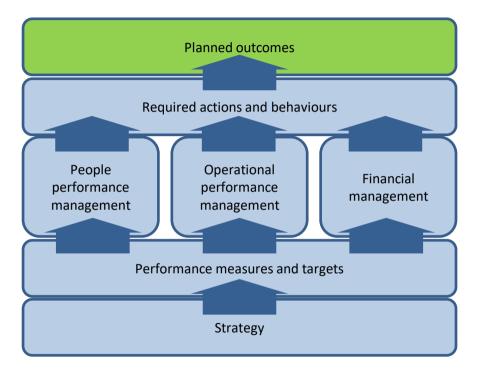

## Linking strategy to value

A common problem is that a lot of businesses have no idea what their strategy is