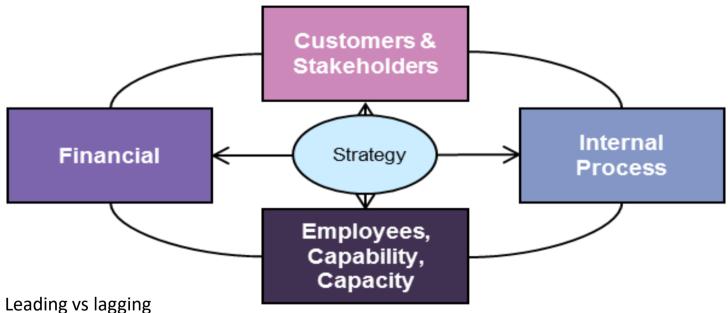

## Linking strategy to value

A common problem is that a lot of businesses have no idea what their strategy is

## Focus on what you can control the most

Don't confuse performance indicators with management information

## And on the things with the biggest impact

You need to have a high impact on the outcome and you need a high ability to influence it

## Create a balanced view of performance

- Enablers vs outcomes
- Financial vs non financial
- Objective vs subjective