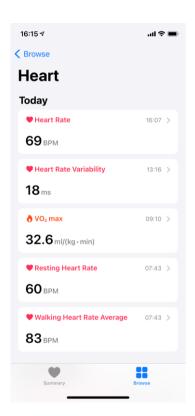

## Impactful KPIs: What Should You Measure?

Strategic objective: A long and healthy life

Results

Days off sick - 45

Died at 62!

Subjective measure How do you feel? - Lousy!

#### Enablers

Exercise?

Smoke?

Eat properly?

Stressed?

Objective measure Temperature? Blood pressure?

Knowledge of the system

...What action should I take?