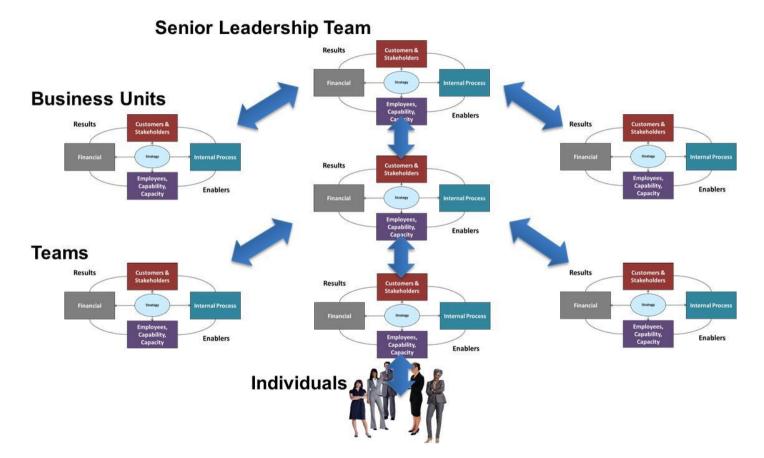

## Measure the right things at the right level

## Remembering that communication is a two way process