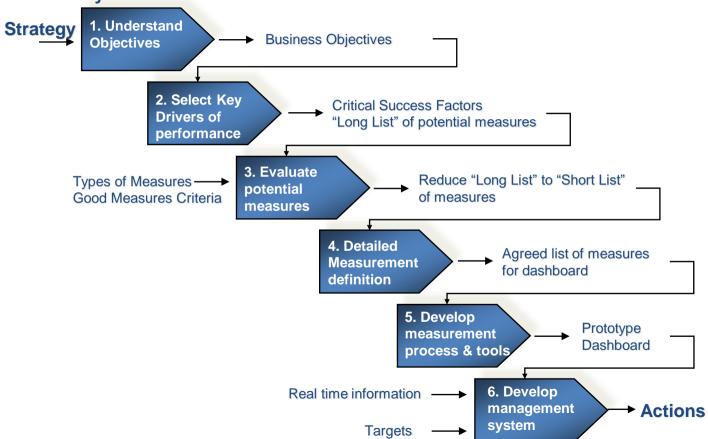

A common problem is that a lot of businesses have no idea what their strategy is

## Focus on what you can control the most



Don't confuse performance indicators with management information

## And on the things with the biggest impact



You need to have a high impact on the outcome and you need a high ability to influence it

## Create a balanced view of performance



- Enablers vs outcomes
- Financial vs non financial
- Objective vs subjective

## Have a small number of measures



Restrict your measurement to just the KEY things.....remember these are KPIs



## Set appropriate targets and tolerances



But be clear what you mean by amber and red

## Measure the right things at the right level



## Remembering that communication is a two way process



#### 6 Step KPI Project