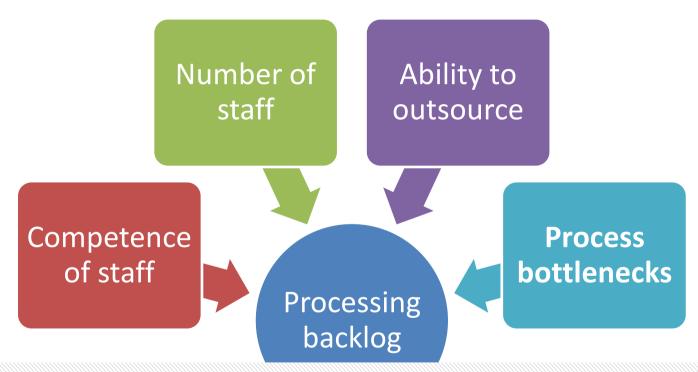

## And on the things with the biggest impact

You need to have a high impact on the outcome and you need a high ability to influence it