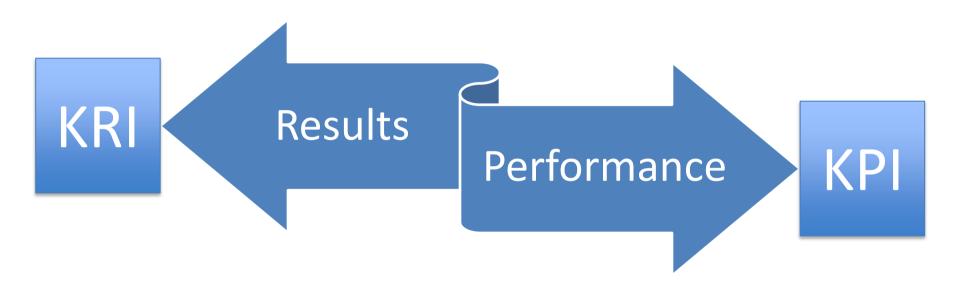

## We need to look forwards and not backwards

£/\$ amounts are result indicators not performance indicators

## Focus on what you can control the most

Don't confuse performance indicators with management information