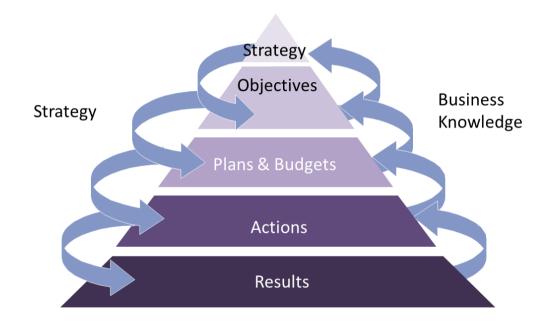

## Linking strategy to value

A common problem is that a lot of businesses have no idea what their strategy is

## Focus on what you can control the most

Don't confuse performance indicators with management information

## And on the things with the biggest impact

You need to have a high impact on the outcome and you need a high ability to influence it

## Create a balanced view of performance

- Enablers vs outcomes
- Financial vs non financial
- Objective vs subjective

## Have a small number of measures

Restrict your measurement to just the KEY things.....remember these are KPIs